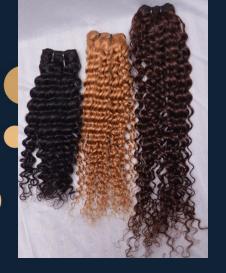

### Temple hair

Wavy Hair

**Curly Hair** 

Straight Hair

- Single donor hair virgin (not dyed).
- Cuticles aligned in same direction.
- It can colour upto 613 blonde.
- . Hair life 2-3 years

## Remy Hair

- Multiple donor processed hair .
- Soft Tangle Free ,No Shedding.
- Cuticles aligned in same direction by processing the hair.
- It can colour upto #27.
- Hair life 1 year