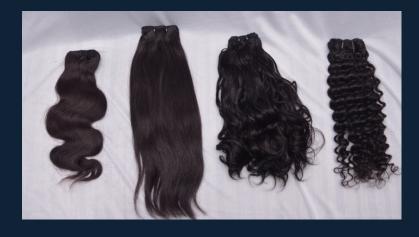

### Temple hair

Wavy Hair

**Curly Hair** 

Straight Hair

- Single donor hair virgin (not dyed).
- Cuticles aligned in same direction.
- It can colour upto 613 blonde.
- . Hair life 2-3 years

#### Product Description -

- All the temple hair is collected from Indian Temples and are single donor hair only,
- Hair is 100% raw virgin temple hair.
- No chemical wash no colour.
- Strong weft with double wefting technique.
- *No lice's and nits (removed by hand picking method).*
- Natural colour no dye you can bleach upto colour no. 613(blonde).
- One bundle is 100 grams (3.5 ounce).
- Cuticles aligned in same direction.