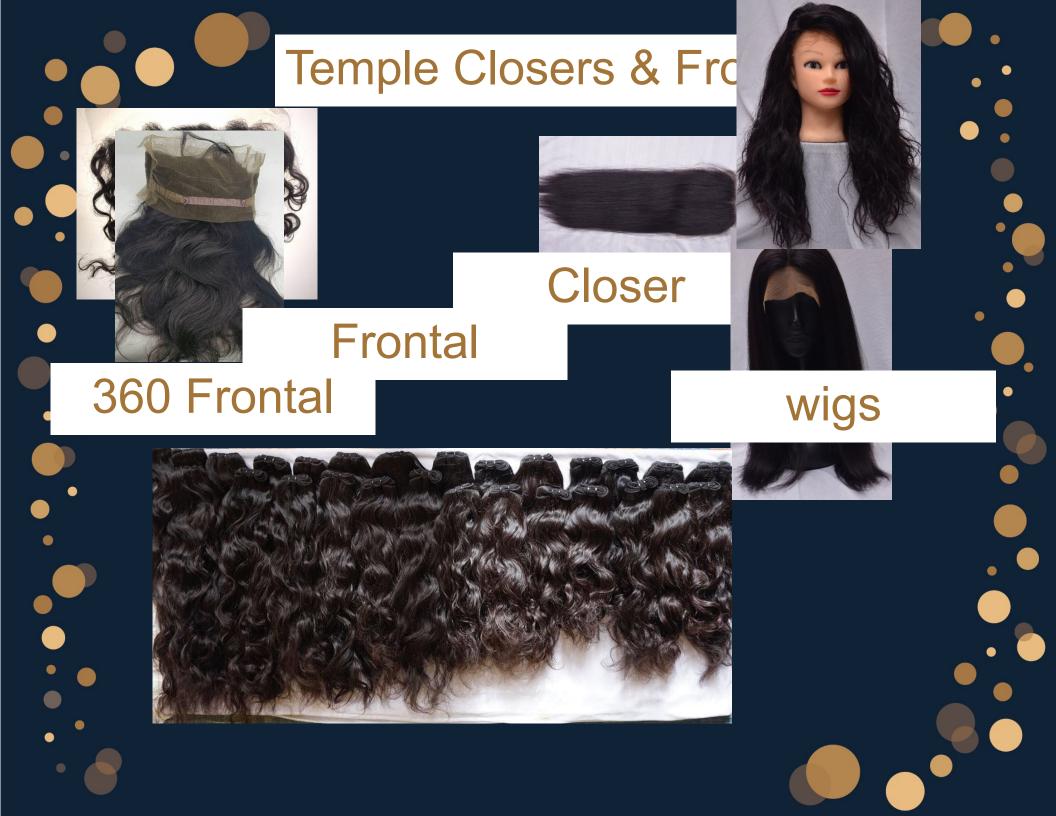

# TYAGI EXPORTS

Company Information -

TYAGI EXPORTS are engaged in manufacturing of an extensive range of premium quality Hair Extension and Hair Wigs. The product range offered by us consists of Indian Hair, Temple Hair, Human Hair, Bulk Hair, Closer, Frontal etc. These hair extensions are produced from high-quality hairs that are sourced from Indian Temples only. For processing these wigs and hair extensions in compliance with the prevailing market trends, the advanced machinery is used by our professionals. It is owing to their natural look, long lasting shine, tangle-free nature and higher strand strength that these wefts, closer frontals and extensions are highly demanded in the market.