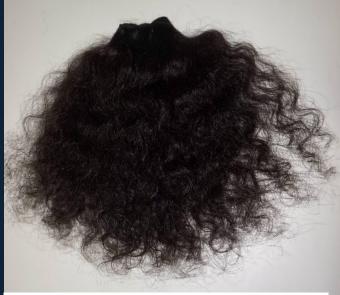

### Temple hair

Wavy Hair

**Curly Hair** 

Straight Hair

- Single donor hair virgin (not dyed).
- Cuticles aligned in same direction.
- It can colour upto 613 blonde.
- . Hair life 2-3 years