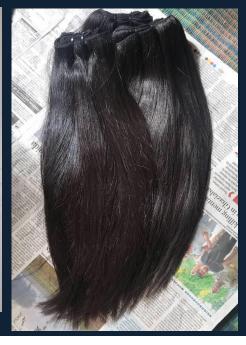

### Temple hair

Wavy Hair

**Curly Hair** 

Straight Hair

- Single donor hair virgin (not dyed).
- Cuticles aligned in same direction.
- It can colour upto 613 blonde.
- . Hair life 2-3 years

#### Product Description -

- All the temple hair is collected from Indian Temples and are single donor hair only,
- Hair is 100% raw virgin temple hair.
- No chemical wash no colour.
- Strong weft with double wefting technique.
- *No lice's and nits (removed by hand picking method).*
- Natural colour no dye you can bleach upto colour no. 613(blonde).
- One bundle is 100 grams (3.5 ounce).
- Cuticles aligned in same direction.