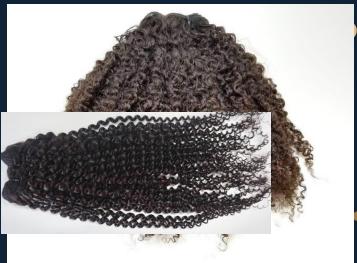

### Temple hair

Wavy Hair

**Curly Hair** 

Straight Hair

- Single donor hair virgin (not dyed).
- Cuticles aligned in same direction.
- It can colour upto 613 blonde.
- . Hair life 2-3 years