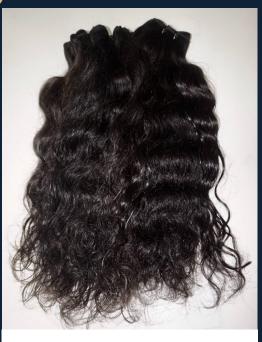

### Temple hair

Wavy Hair

**Curly Hair** 

Straight Hair

- Single donor hair virgin (not dyed).
- Cuticles aligned in same direction.
- It can colour upto 613 blonde.
- . Hair life 2-3 years

#### Product Description -

- All the temple hair is collected from Indian Temples and are single donor hair only,
- Hair is 100% raw virgin temple hair.
- No chemical wash no colour.
- Strong weft with double wefting technique.
- *No lice's and nits (removed by hand picking method).*
- Natural colour no dye you can bleach upto colour no. 613(blonde).
- One bundle is 100 grams (3.5 ounce).
- Cuticles aligned in same direction.